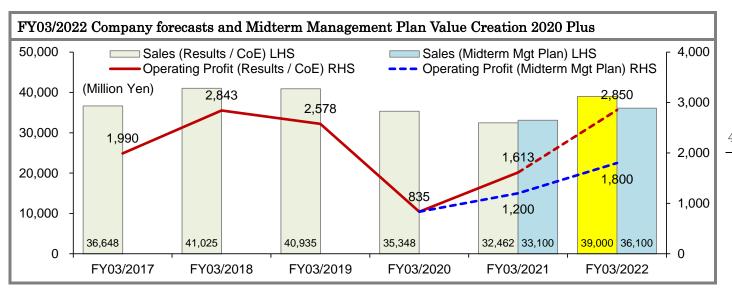

#### FY03/2022 Company Forecasts

FY03/2022 Company forecasts (announced on 10 February 2022) are going for prospective sales of \$39,000m (up 20.1% YoY), operating profit of \$2,850m (up 76.7%), recurring profit of \$2,790m (up 66.4%) and profit attributable to owners of parent of \$1,790m (up 274.7%), while operating profit margin of 7.3% (up 2.3% points). At the same time, Company forecasts are going for prospective annual dividend of \$13.00 per share, implying payout ratio of 15.9%.

Source: Company Data, WRJ Calculation

By the way, the above-mentioned Company forecasts have been revised up from the latest one, announced on 10 December 2021, by \$600m (1.6%) for sales, \$50m (1.8%) for operating profit, \$80m (2.9%) for recurring profit and \$160m (9.8%) for profit attributable to owners of parent. Further, in response to this upside in earnings, the Company has raised prospective dividend for FY03/2022 by \$5.00 from \$8.00 to \$13.00.

The Company points out that order intake associated with Electronic Components & Semiconductors and Other has continued trending firmly in recent trading, which is raised as the reason for the upward revision. For Electronic Components & Semiconductors, the Company says that demand associated with increased production volume of semiconductors is contributing in particular. With respect to Other, order intake associated with medical care has continued trending firmly, while that of food and/or beverage is starting to show a trend of recovery most recently. By the way, all those issues mean that the Company is now expected to see performance, exceeding assumptions of midterm management plan Value Creation 2020 Plus (announced on 29 May 2020 / FY03/2021 to FY03/2022) even more than before for the final year, FY03/2022.