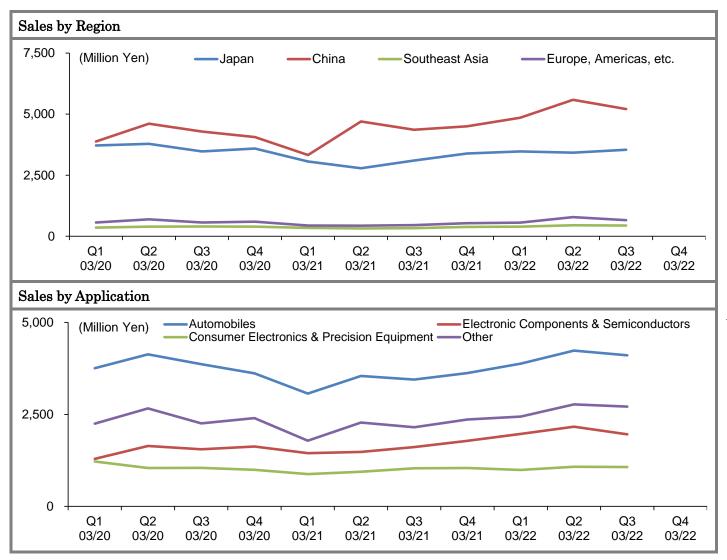

#### Q1 to Q3 FY03/2022

In Q1 to Q3 FY03/2022, sales came in at \$29,372m (up 24.2% YoY), operating profit \$2,570m (up 175.5%), recurring profit \$2,543m (up 153.0%) and profit attributable to owners of parent \$1,778m (versus minus \$80m during the same period of the previous year), while operating profit margin 8.8% (up 4.8% points). By the way, the Company has stated that there are no impacts at all upon the introduction of Accounting Standard for Revenue Recognition.

Source: Company Data, WRJ Calculation

Sales in Japan came in at \$10,440m (up 16.6%), sales in China \$15,653m (up 26.4%), sales in Southeast Asia \$1,281m (up 28.5%) and sales in Europe, Americas, etc. \$1,998m (up 50.8%). For China, there is an aspect that sales have been driven by yen's depreciation, but sales did increase by 15.6% on a local currency basis, having contributed to the performance for the Company as a whole most substantially, according to the Company. Meanwhile, sales in Southeast Asian and Europe, Americas, etc. have exceeded the level prior to the impacts of Corona crisis, together with those of China. Still, sales in Japan have not reached such level yet. The Company has been seeing a steady recovery of sales in Japan, driven by strengths in those of Electronic Components & Semiconductors, for example, while having inevitably experienced a recovery rather weak for those of Automobiles due to shortage of components for the final products, etc. 3

Meanwhile, gross profit came in at ¥8,759m (up 35.8%) and SG&A expenses ¥6,188m (up 12.1%), implying gross profit margin of 29.8% (up 2.5% points) and sales to SG&A expenses ratio of 21.1% (down 2.3% points). For improved gross profit margin, the Company refers to effect on increased sales as well as improved utilization in production facilities in line with increased sales and effect from management innovation project as the reasons. With respect to increase in SG&A expenses, the Company refers to the fact that some expenses, which had been kept down on a group-wide basis for a while, have risen and expenses linked to the increase in sales have also risen. However, SG&A expenses have declined in terms of ratio to sales, having also driven operating profit margin.