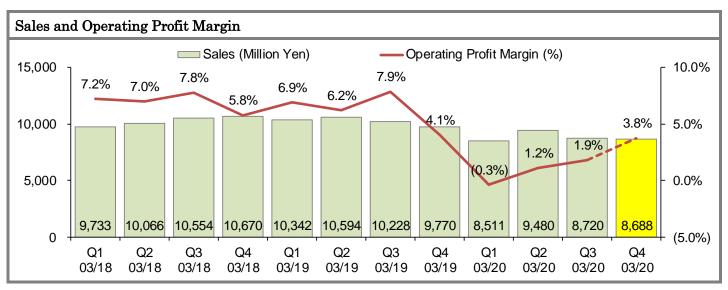

#### Q1 to Q3 FY03/2020 Results

In Q1 to Q3 FY03/2020, sales came in at ¥26,711m (down 14.3% YoY), operating profit ¥241m (down 88.9%), recurring profit ¥184m (down 91.4%) and profit attributable to owners of parent minus ¥2,713m (versus ¥1,583m during the same period of the previous year), while operating profit margin 0.9% (down 6.1% points).

Source: Company Data, WRJ Calculation

Meanwhile, gross profit came in at ¥6,644m (down 25.4%) and SG&A expenses ¥6,402m (down 4.7%), implying gross profit margin of 24.9% (down 3.7% points) and sales to SG&A expenses ratio of 24.0% (up 2.4% points). Due to deteriorating market conditions, sales came down over the same period of the previous year across the board in terms of both by region and by application, having resulted in worsening for operating conditions of factories. Thus, it was inevitable to avoid suffering from increased cost rate or decreased gross profit margin. Meanwhile, SG&A expenses have come down as a result of group-wide efforts to cut back on expenses. Personnel expenses seem to have come down in particular, given that the Company has been restraining the hiring of new human resources.

### FY03/2020 Company Forecasts

FY03/2020 Company forecasts (released on 13 February 2020) are going for prospective sales of \$35,400m (down 13.5%), operating profit of \$570m (down 77.9%), recurring profit of \$470m (down 81.5%) and profit attributable to owners of parent of minus \$2,630m (versus \$960m in the previous year), while operating profit margin of 1.6% (down 4.7% points).

Source: Company Data, WRJ Calculation

Compared to Company forecasts as of the announcement of the Q2 results (released on 8 November 2019), while prospective sales have remained unchanged, operating profit has been revised up by \$120m (26.7%) and also by \$120m (34.3%) for recurring profit. However, profit attributable to owners of parent has been massively revised down, i.e., by \$2,680m (\$50m to minus \$2,630m).