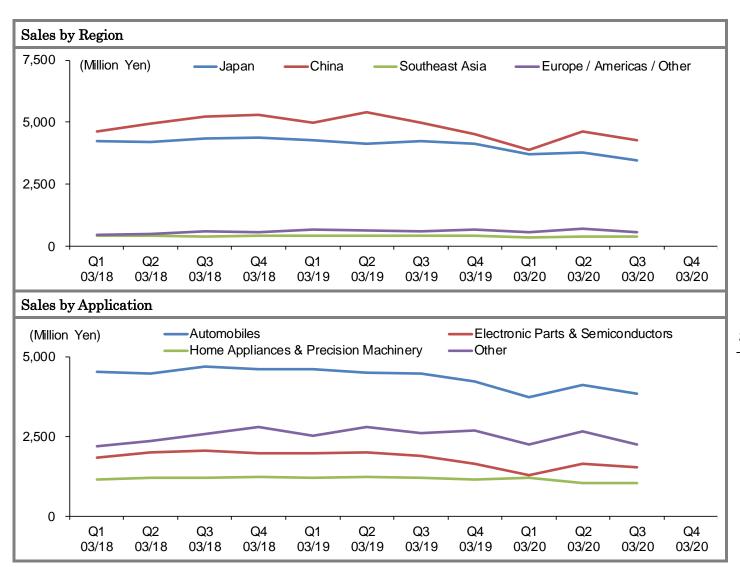

#### Q1 to Q3 FY03/2020 Results

In Q1 to Q3 FY03/2020, sales came in at ¥26,711m (down 14.3% YoY), operating profit ¥241m (down 88.9%), recurring profit ¥184m (down 91.4%) and profit attributable to owners of parent minus ¥2,713m (versus ¥1,583m during the same period of the previous year), while operating profit margin 0.9% (down 6.1% points).

Source: Company Data, WRJ Calculation

Meanwhile, gross profit came in at ¥6,644m (down 25.4%) and SG&A expenses ¥6,402m (down 4.7%), implying gross profit margin of 24.9% (down 3.7% points) and sales to SG&A expenses ratio of 24.0% (up 2.4% points). Due to deteriorating market conditions, sales came down over the same period of the previous year across the board in terms of both by region and by application, having resulted in worsening for operating conditions of factories. Thus, it was inevitable to avoid suffering from increased cost rate or decreased gross profit margin. Meanwhile, SG&A expenses have come down as a result of group-wide efforts to cut back on expenses. Personnel expenses seem to have come down in particular, given that the Company has been restraining the hiring of new human resources.